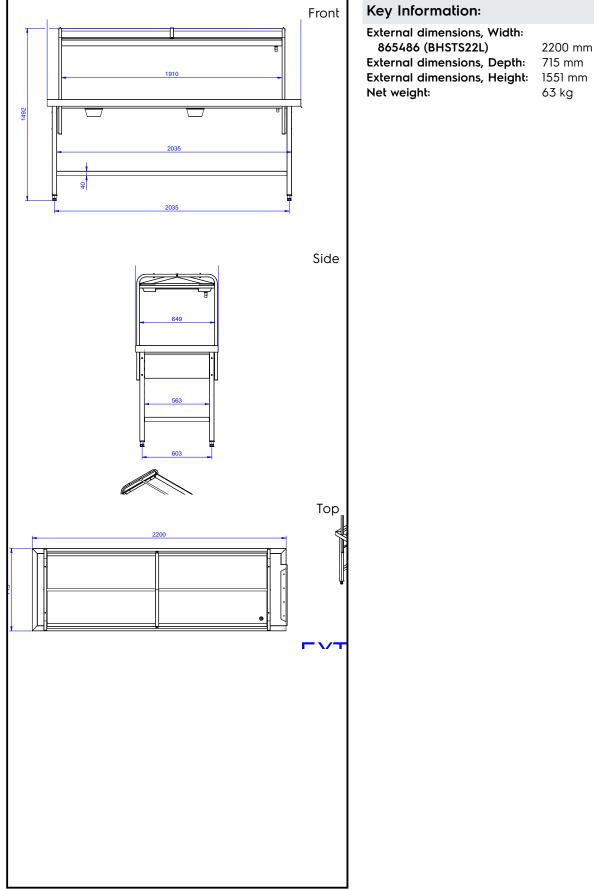

Handling System Sorting Table, Side Connection, Left to Right, 2200x715mm

| TEM #   |
|---------|
| 10DEL # |
|         |
|         |
| ils #   |
| NA #    |

- The sorting table must be installed together with the pre-wash infill top or roller conveyor with a deep basin on the loading side.
- Equipped with over-shelf and scrape hole for scraping food waste, placing and sorting items all in one table for space saving.
- All surfaces smooth with polished finish.
- Receiving tabletop with raised side edges allround, reduces the possibility of crockery being
- Constructed in AISI 304 stainless steel with square
- Sorting table provided with an over-shelf for dishwashing racks which can be inclined at either the dishwashing or receiving side.
- Two waste holes with a rubber scrape ring tabletop.
- Optionally equipped with tray slider, scrape plate

## Handling System Sorting Table, Side Connection, Left to Right, 2200x715mm

Handling System Sorting Table, Side Connection, Left to Right, 2200x715mm

The company reserves the right to make modifications to the products without prior notice. All information correct at time of printing.