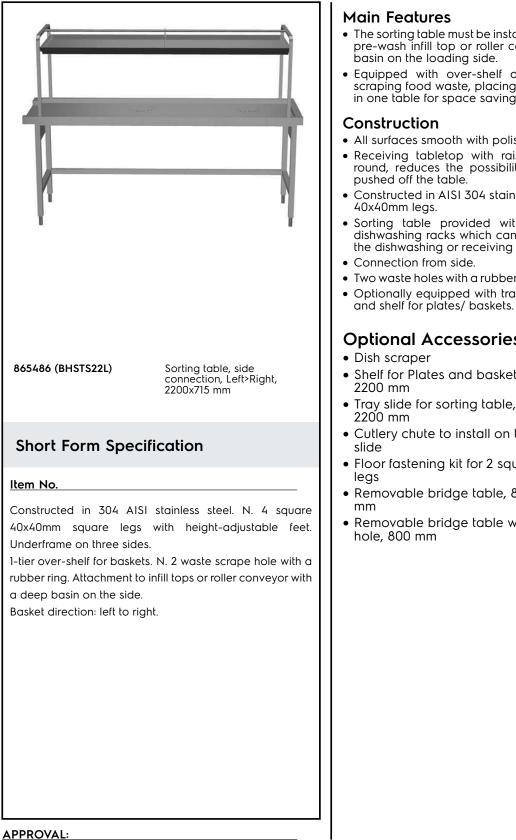

Handling System Sorting Table, Side Connection, Left to Right, 2200x715mm

| TEM #   |
|---------|
| 10DEL # |
|         |
|         |
| ils #   |
| NA #    |

- The sorting table must be installed together with the pre-wash infill top or roller conveyor with a deep basin on the loading side.
- Equipped with over-shelf and scrape hole for scraping food waste, placing and sorting items all in one table for space saving.
- All surfaces smooth with polished finish.
- Receiving tabletop with raised side edges allround, reduces the possibility of crockery being
- Constructed in AISI 304 stainless steel with square
- Sorting table provided with an over-shelf for dishwashing racks which can be inclined at either the dishwashing or receiving side.
- Two waste holes with a rubber scrape ring tabletop.
- Optionally equipped with tray slider, scrape plate

## **Optional Accessories**

| • Dish scraper                                                | PNC 855297 🗖 |
|---------------------------------------------------------------|--------------|
| • Shelf for Plates and baskets, 2200 mm                       | PNC 865377 🗅 |
| <ul> <li>Tray slide for sorting table,<br/>2200 mm</li> </ul> | PNC 865381 🗖 |
| • Cutlery chute to install on tray                            | PNC 865383 🗅 |

- Floor fastening kit for 2 square PNC 865386
- Removable bridge table, 800 PNC 865418
- Removable bridge table with PNC 865419